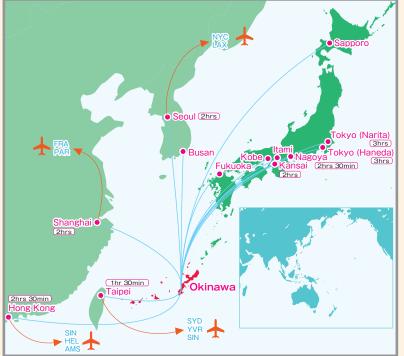

### **Access to Okinawa**

#### **Direct Flights to the Naha Airport**

| Departure | Airline Career                          | Schedule | Flying Time |
|-----------|-----------------------------------------|----------|-------------|
| Seoul     | Asiana Airlines                         | 3/wk     | 2hrs        |
| Shanghai  | China Eastern<br>Airlines               | 3/wk     | 2hrs        |
| Taipei    | China Airline                           | 2/day    | 1hr 30min   |
| Hong Kong | Hong Kong Airlines<br>Hong Kong Express | 2/day    | 2hrs 30min  |

### Domestic Flights to the Naha Airport from Major Cities in Japan

| Departure    | Airline Career | Schedule | Flying Time |
|--------------|----------------|----------|-------------|
| Haneda       | JAL/ANA        | 23/day   | 3hrs        |
| Kansai Int'l | JAL/ANA        | 10/day   | 2hrs        |
| Fukuoka      | JAL/ANA        | 14/day   | 1hr 40min   |
| Chubu Int'l  | JAL/ANA        | 7/day    | 2hrs 30min  |