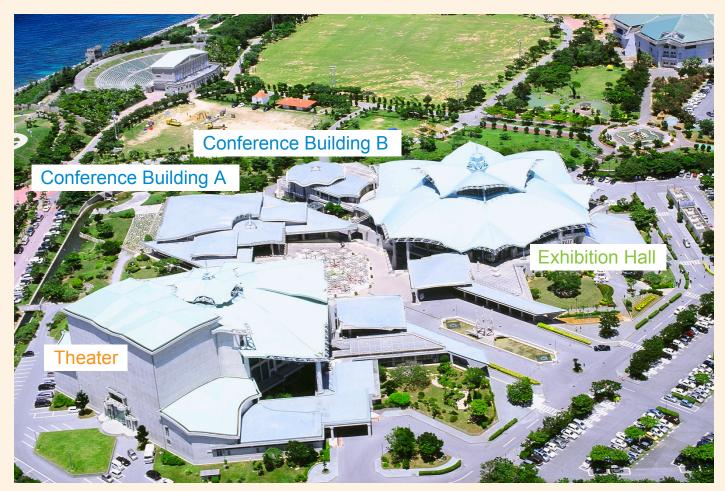

## **Okinawa Convention Center**

**Okinawa Convention Center** is the largest multi-function complex in the Prefecture with a theater, exhibition hall, and 12 large and small conference rooms.